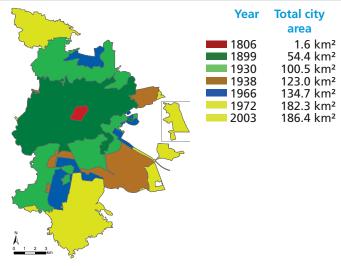

stics for Nuremberg and Fürth

# 059/4252

# Nuremberg Facts & Figures 2018



### City Area

Location: 11°04′43″ East, 49°27′20″ North ¹)

Metres above main station 309 m, castle hill 352 m,

sea level: lowest point 284 m, highest point 407

sea level: lowest point 284 m, highest point 407 m

Expansion: North-South 23.5 km
East-West 21.4 km

| Land Use | 2016 |
|----------|------|
|          |      |

| Surface area:          | 186.4 km² |
|------------------------|-----------|
| Residential areas      | 18.6 %    |
| Transport              | 17.5 %    |
| Agriculture            | 17.4 %    |
| Woods                  | 15.4 %    |
| Industrial/Commercial  | 11.2 %    |
| Leisure and recreation | 8.2 %     |
| Water                  | 1.9 %     |

## **Evolution of City Area since 1806**



# Population Growth since 1431

| •    |            |      |                       |
|------|------------|------|-----------------------|
| Year | Population | Year | Population            |
| 1431 | 22 797     | 1946 | 312 338               |
| 1662 | 40 276     | 1956 | 426 858               |
| 1806 | 25 176     | 1972 | 514 976               |
| 1852 | 53 638     | 1985 | 465 255               |
| 1900 | 261 081    | 2000 | 488 400               |
| 1939 | 423 383    | 2017 | 532 194 <sup>2)</sup> |
|      |            |      |                       |

<sup>1)</sup> Old City Hall

## **Political Representation**

#### **Council Election 2014**



Lord Mayor Dr. Ulrich Maly (SPD) 2nd Mayor Christian Vogel (SPD) 3rd Mayor Dr. Klemens Gsell (CSU)

| Twin Cities |                       |