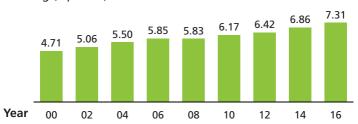

#### **Rent Before Utilities**

Residents per apartment

Average net rent for privately financed apartments exclusive of heating (€ per m²)

1.9

2.0

## Heating

Modes of heating in residential buildings