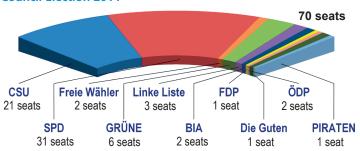

## **Political Representation**

#### **Council Election 2014**

Lord Mayor Dr. Ulrich Maly (SPD) 2nd Mayor Christian Vogel (SPD) 3rd Mayor Dr. Klemens Gsell (CSU)

| Twin Cities |                       |       |
|-------------|-----------------------|-------|
| City        | Country               | Since |
| Antalya     | Turkey                | 1997  |
| Atlanta     | USA                   | 1998  |
| Córdoba     | Spain                 | 2010  |
| Glasgow     | Scotland              | 1985  |
| Hadera      | Israel                | 1986  |
| Kavala      | Greece                | 1999  |
| Kharkiv     | Ukraine               | 1990  |
| Kraków      | Poland                | 1979  |
| Nice        | France                | 1954  |
| Prague      | Czech Republic        | 1990  |
| San Carlos  | Nicaragua             | 1985  |
| Shenzhen    | China                 | 1997  |
| Skopje      | Republic of Macedonia | 1982  |
| Venice      | Italy                 | 1954  |