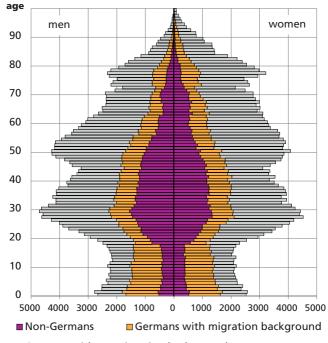

# Population by Age and Migration Background 2017

 $<sup>\</sup>hfill \Box$  Germans without migration background

<sup>3)</sup> Registered population, as of December 31st

| LO IIICIIIDCI                      | 314163 (20     | _0,             |                                   |                 |         | _ |
|------------------------------------|----------------|-----------------|-----------------------------------|-----------------|---------|---|
| Thereof                            | Romania        |                 |                                   | 5               | 5.9 9.  | 8 |
|                                    | Greece         |                 |                                   | 10              | ).6 9.  | 5 |
|                                    | Italy          |                 |                                   | 6               | 5.4 5.  | 6 |
|                                    | Poland         |                 |                                   | 5               | 5.6 4.  | 7 |
|                                    | Croatia        |                 |                                   | 3               | 3.5 4.  | 2 |
| Turkey                             |                |                 |                                   | 18              | 3.9 14. | 2 |
| Iraq                               |                |                 |                                   | 2               | 2.5 3.  | 7 |
| Ukraine                            |                |                 |                                   | 4               | l.3 3.  | 5 |
| Syria                              |                |                 |                                   | C               | ).1 3.  | 4 |
| Households                         | ; 4)           |                 |                                   | 2013            | 201     | 7 |
| Total                              |                |                 |                                   | 277 598         | 282 58  | 9 |
| 1-person (%                        | 5)             |                 |                                   | 50.3            | 50.     | 1 |
| 2-person (%                        | 5)             |                 |                                   | 28.3            | 28.     | 1 |
| 3 or more p                        | ersons (%)     |                 |                                   | 21.3            | 21.     | 9 |
| With childre                       | en (%)         |                 |                                   | 17.2            | 17.     | 6 |
| Single parer                       | nt househol    | ds (%)          |                                   | 4.3             | 4.      | 0 |
| Population                         | Movement       | s <sup>5)</sup> |                                   | 2013            | 201     | 7 |
| Births                             |                |                 |                                   | 4 786           | 5 48    | 2 |
| Deaths                             |                |                 |                                   | 5 425           | 5 87    | 5 |
| Immigration                        | n to Nurem     | berg            |                                   | 36 195          | 38 89   | 5 |
| Emigration                         | from Nure      | mberg           |                                   | 32 340          | 36 33   | 2 |
| Internal mig                       | gration wit    | hin Nuremb      | erg                               | 37 439          | 39 69   | 1 |
| Marriages                          |                |                 | _                                 | 2 396           | 2 46    | 2 |
|                                    | M              | igration Flu    | ıctuations                        |                 |         |   |
|                                    |                | with respect to | with respect to                   | with respect to | ,       |   |
|                                    | total          | Bavaria         | Germany                           | Abroad          | ,       |   |
| 12 000 <i>-</i><br>10 000 <i>-</i> |                |                 |                                   |                 |         |   |
| 8 000 -                            |                |                 |                                   |                 |         |   |
| 6 000 <i>-</i><br>4 000 <i>-</i>   |                |                 |                                   |                 |         |   |
| 2 000 -                            |                |                 |                                   |                 | _       |   |
| 0 <del>-</del><br>-2 000 -         |                |                 |                                   |                 |         |   |
| -2 000                             | ■ 2013         | ■ 2014 ■ 20     | D15 ■2016                         | 2017            |         |   |
| 4) Household o                     | generation usi | ng HHGen        | 5) 2013: partly<br>Bavarian State |                 |         |   |
|                                    |                |                 |                                   |                 |         |   |