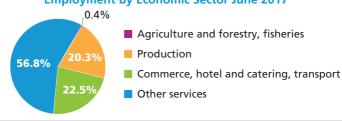

| Employment 9)                                  |             | June 2013 | June 2017 |
|------------------------------------------------|-------------|-----------|-----------|
| Employees                                      |             | 278 637   | 305 674   |
| Of which are:                                  | Female      | 128 285   | 140 665   |
|                                                | Apprentices | 13 548    | 12 459    |
| <b>Employment by Economic Sector June 2017</b> |             |           |           |
|                                                | 0.40/       |           |           |