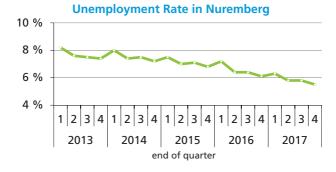

| Labour Warket  |            | Ailliadi Avelage 2017 |       |         |           |
|----------------|------------|-----------------------|-------|---------|-----------|
|                |            | Gern                  | nany  | Bavaria | Nuremberg |
| Unemployment   | rate (%)   |                       | 5.7   | 3.2     | 6.0       |
| Unemployed per | rsons      | 2 53                  | 2 837 | 231 353 | 17 096    |
| Of which are:  | Female (%) |                       | 44.8  | 45.0    | 46.4      |
|                | Non-German | (%)                   | 25.9  | 29.1    | 40.2      |