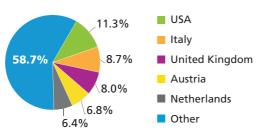

**Resident Population by Nationality** 

Non-Germans by Nationality (%)

EU member states (EU-28)

Residents with migration background (%)

istics

| General Education 2016/17                                                           | Number of schools      | Number of students |
|-------------------------------------------------------------------------------------|------------------------|--------------------|
| Grundschule (grades 1 to 4)                                                         | 57                     | 16 521             |
| Mittel- und Hauptschule (grades 5 to 9 + voluntary 10th grade)                      | 28                     | 8 567              |
| Förderschule (school for pupils with special needs; grades 1 to 10)                 | 15                     | 2 869              |
| Realschule (grades 5 to 10)                                                         | 12                     | 6 383              |
| Gymnasium (grades 5 to 12)                                                          | 17                     | 12 394             |
| Other schools (grades 5 to 12)                                                      | 2                      | 1 056              |
| Abendrealschule, Abendgymnasium a<br>leg (secondary evening schools, 1 to 4         |                        | 906                |
| Vocational Education 2016/17                                                        | Number of schools      | Number of students |
| Berufsschule<br>(part-time vocational school;<br>1 to 3.5 years; grades 10 to 12)   | 15                     | 18 223             |
| Berufsfachschule<br>(full-time vocational school;<br>1 to 3 years; grades 10 to 12) | 31                     | 1 805              |
| Other vocational schools                                                            | 53                     | 8 536              |
| Higher Education 2016/17                                                            | Number of institutions | Number of students |
| Colleges of Applied Sciences                                                        | 2                      | 14 225             |
| Academies of Art and of Music                                                       | 2                      | 668                |
| University                                                                          | 1                      | 9 730              |
| Nuremberg Centre for Adult Educat                                                   | ion                    | 2017               |
| Lessons (45 min. periods)                                                           |                        | 119 425            |
| Occupancy                                                                           |                        | 138 534            |
| <b>Nuremberg Public Library</b>                                                     |                        | 2017               |
| Active accounts 6)                                                                  |                        | 70 771             |
| Library visits                                                                      |                        | 944 016            |
| Media inventory 7)                                                                  |                        | 909 088            |
|                                                                                     |                        |                    |

#### **Guests from Abroad 2017**

Of which are from abroad

Of which are from abroad

Overnight stays

<sup>9)</sup> Only employees liable for social security contributions; job location Nuremberg 10) Lodging establishments and beds as of December 31<sup>st</sup>