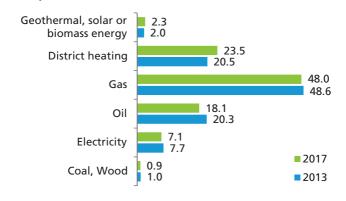

## Heating

Modes of heating in residential buildings

#### **Proportions in %**

| Car (1,000 kWh)                          |                               | 2 911 400              | Z 02Z 030  |  |
|------------------------------------------|-------------------------------|------------------------|------------|--|
| Gas (1 000 kWh)                          |                               | 5 917 539              | 5 791 879  |  |
| District heating (1 000 kWh)             |                               | 1 304 406              | 1 236 054  |  |
| Water (1 000 m³)                         |                               | 29 024                 | 30 622     |  |
| Immissions                               |                               | 2013 2017              |            |  |
| Measured at Nuremb                       | erg Main Station              | <b>Annual Averages</b> |            |  |
| Sulphur dioxide SO <sub>2</sub> (µg/m³)  |                               | 5.0                    | 3.1        |  |
| Carbon monoxide CO (mg/m³)               |                               | 0.4                    | 0.4        |  |
| Nitrogen dioxide NO <sub>2</sub> (µg/m³) |                               | 35.0                   | 43.2       |  |
| Particle emissions PM                    | I <sub>10</sub> (μg/m³)       | 28                     | 23         |  |
| Climate                                  |                               |                        | 2017       |  |
| Average air                              | (°C)                          |                        | 10.0       |  |
| temperature                              | temperature Deviation from no |                        | 1.2        |  |
| Precipitation                            | (mm)                          |                        | 667.8      |  |
| Percentage of no                         |                               | rm <sup>11)</sup>      | 103.7      |  |
| Sunshine                                 | (hours)                       |                        | 1 873.9    |  |
|                                          | Percentage of no              | rm <sup>11)</sup>      | 110.4      |  |
| Transport                                |                               |                        |            |  |
| Airport                                  |                               | 2013                   | 2017       |  |
| Starts and landings                      |                               | 62 644                 | 64 111     |  |
| Passengers                               |                               | 3 314 524              | 4 186 961  |  |
| Air freight (t)                          |                               | 9 909                  | 8 120      |  |
| Harbour                                  |                               | 2012                   | 2016       |  |
| Ship arrivals                            |                               | 538                    | 373        |  |
| Freight turnover (t)                     |                               | 15 414 177             | 15 963 995 |  |
| <b>Public Transport</b>                  |                               | 2013                   | 2017       |  |
| Passengers (1 000)                       |                               | 211 983                | 200 478    |  |
| Length of route netv                     | vork (km)                     | 614.1                  | 609.4      |  |
| Stops                                    |                               | 617                    | 624        |  |
| Roads within City Limits                 |                               | 2013                   | 2017       |  |
| Total length (km)                        |                               | 1 148                  | 1 156      |  |
| Of which are muni                        | cipal roads (km)              | 1 004                  | 1 012      |  |
| Motor Vehicles                           |                               | 2012                   | 2016       |  |
| Registered motor vehicles                |                               | 269 274                | 282 792    |  |
| Of which are saloons                     | and station wagons            | 228 167                | 238 792    |  |
|                                          |                               |                        |            |  |
|                                          |                               |                        |            |  |